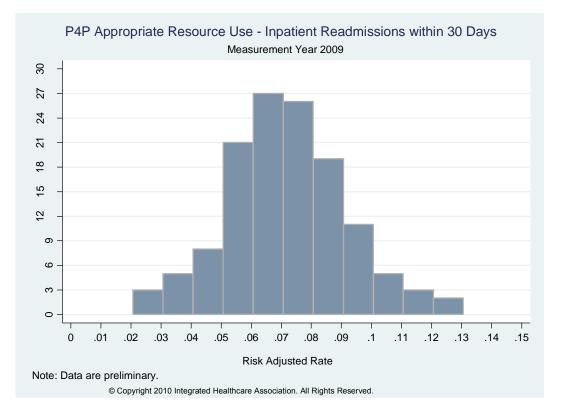

#### IHA P4P Distribution for Physician Groups

**Median = 7%** 

Commercial HMO Patients

Case mix-adj. rate for re-admissions to acute hospitals for commercially insured HMO patients of all ages, excluding maternity/Newborn and SNF discharges. (NQF-endorsed measure)