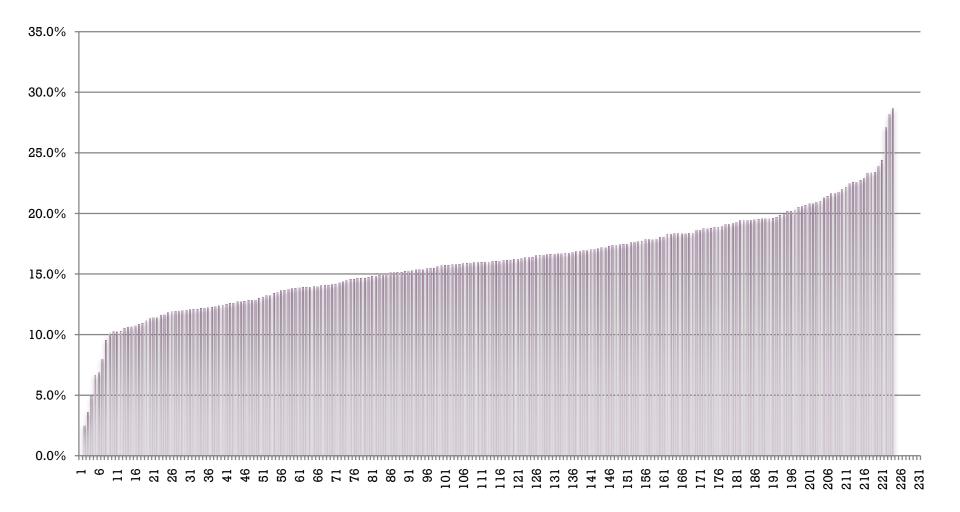

| 11.0%                                            | 6.6%                                                                       |
| 46       | 7                                            | 19                                               | 11                                                                         |
| 4        | 8                                            | 9                                                | 6                                                                          |
|          | 9.3%<br>12.4%<br>5.8%<br>10.7%<br>7.8%<br>46 | 9.3%16.5%12.4%45.2%5.8%4.1%10.7%25.2%7.8%6.5%467 | 9.3%16.5%16.5%12.4%45.2%28.1%5.8%4.1%2.5%10.7%25.2%20.8%7.8%6.5%11.0%46719 |

### All PPRs



### **AMI Readmissions**



### **CHF** Readmissions



#### Pneumonia



# Market Incentives:

- Hospital:
- ACA: SEC. 3025. HOSPITAL READMISSIONS REDUCTION PROGRAM
  - Starts Oct 1, 2012
  - Reduced payment for readmissions within 30 days by 1% in year 1,
    2% in year 2, 3% in year 3
  - Begins with selected conditions and then expands to cover more conditions
- Physician Group:
  - IHA P4P includes re-admission rates in 2010 as part of the Resource Use Domain
  - Two health plans to bonus in 2011

#### IHA P4P Distribution for Physician Groups



**Median = 7%** 

Commercial HMO Patients

Case mix-adj. rate for re-admissions to acute hospitals for commercially insured HMO patients of all ages, excluding maternity/Newborn and SNF discharges. (NQF-endorsed measure)

### Who Is Here

- For the Learning Community
  - 27 Hospitals plus partne