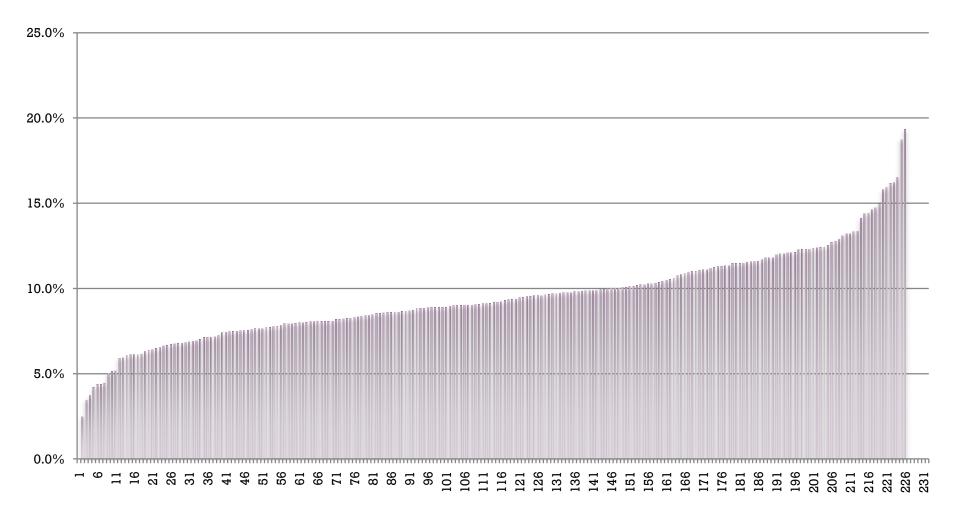

| 11.0%                                            | 6.6%                                                                       |
| 46       | 7                                            | 19                                               | 11                                                                         |
| 4        | 8                                            | 9                                                | 6                                                                          |
|          | 9.3%<br>12.4%<br>5.8%<br>10.7%<br>7.8%<br>46 | 9.3%16.5%12.4%45.2%5.8%4.1%10.7%25.2%7.8%6.5%467 | 9.3%16.5%16.5%12.4%45.2%28.1%5.8%4.1%2.5%10.7%25.2%20.8%7.8%6.5%11.0%46719 |

### All PPRs



### **AMI Readmissions**



### **CHF** Readmissions



#### Pneumonia



# Market Incentives:

- Hospital:
- ACA: SEC. 3025. HOSPITAL READMISSIONS REDUCTION PROGRAM
  - Starts Oct 1, 2012
  - Reduced payment for readmissions within 30 days by 1% in year 1,
    2% in year 2, 3% in year 3
  - Begins with selected conditions and then expands to cover more conditions
- Physician Group:
  - IHA P4P includes re-admission rates in 2010 as part of the Resource Use Domain
  - Two health plans to bonus in 2011

#### IHA P4P Distribution for Physician Groups



**Median = 7%** 

Commercial HMO Patients

Case mix-adj. rate for re-admissions to acute hospitals for commercially insured HMO patients of all ages, excluding maternity/Newborn and SNF discharges. (NQF-endorsed measure)

### Who Is Here

- For the Learning Community
  - 27 Hospitals plus partners
- For the Actio