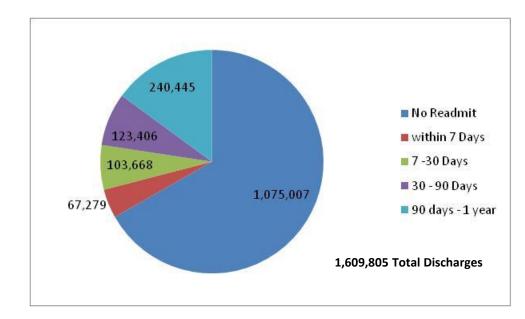

#### All CA Discharges in 2005 OSHPD Report Released May, 2010

www.oshpd.ca.gov/HID/Products/Health Facts/index.html

10.6% within 30 days and 18.3 % in 90 days