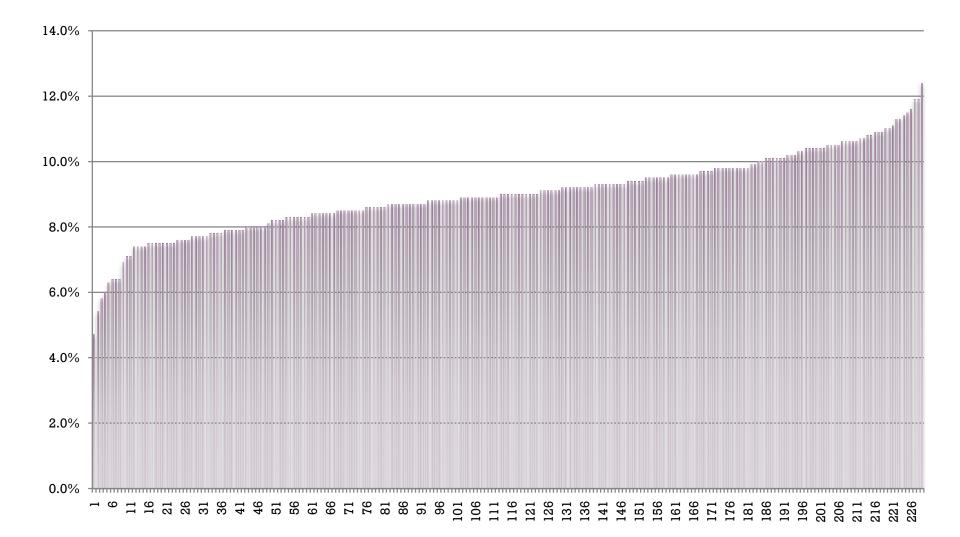

#### IHA P4P Distribution for Physician Groups

**Median = 7%** 

Commercial HMO Patients

Case mix-adj. rate for re-admissions to acute hospitals for commercially insured HMO patients of all ages, excluding maternity/Newborn and SNF discharges. (NQF-endorsed measure)