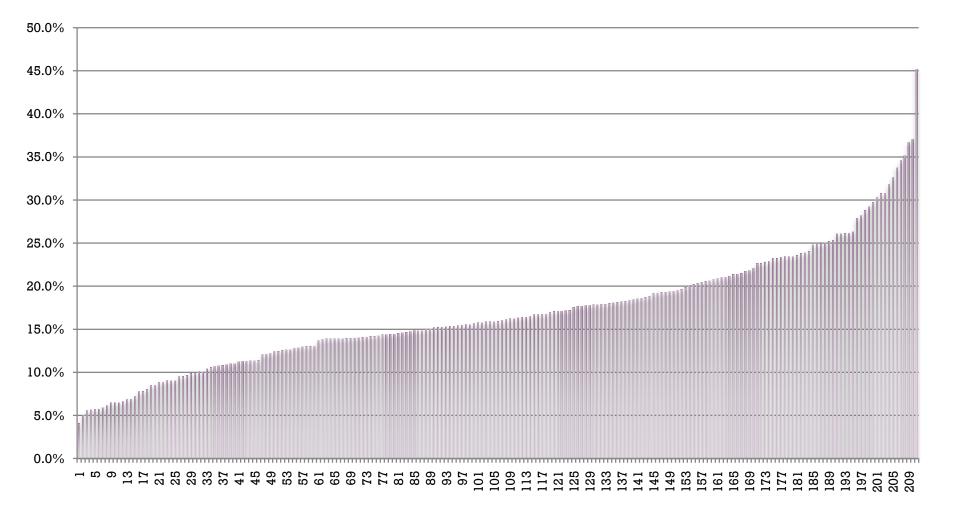

## Variation by Insurance Coverage

| Insurer  | 30 Day<br>Readmit Rate | Ave.<br>Readmits/<br>Patient | % of Hospital<br>Charges<br>(all readmits<br>within 1 year) |
|----------|------------------------|------------------------------|-------------------------------------------------------------|
| Private  | 10%                    | 1.9                          | 35.7%                                                       |
| Medicare | 18.4%                  | 2.1                          | 50.0%                                                       |
| MediCal  | 15%                    | 2.5                          | 48.6%                                                       |

### Also, Variation by:

- Type of Care
  - Medical Admissions most likely to return
  - Half of all Heart Failure, Emphysema and Kidney Failure patients return within one year
- Region
  - Highest in LA County, Lowest in Mountain Region
- Race
  - African-American patients most likely to be readmitted, Hispanic patients the least